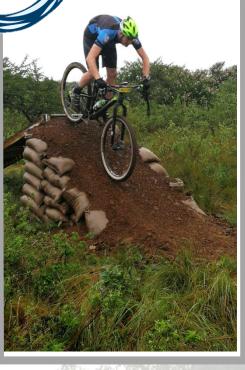

## Mountain Bike Outride

## Rider's Rules - 2018

Ride starts at 6:30 every Saturday morning – please be at the gate by 6:00 to participate.

Animals have right of way – in case of emergency get to cover or higher ground until the animal has moved away - **Do not provoke the animals**All cyclists **MUST** wear helmets and must ride in a group of 2 or more |
Indemnities are to be signed at start AND finish so that staff are aware of who is out on the track. Minors must be signed in by a guardian

challenging 27km course suited to experienced riders

- Single tracks include berms, jumps bridges, rolling drop offs and more
  - 600m of steep descent, rock gardens and river crossings
  - Loads of wildlife to be seen including white rhino, hippo and giraffe