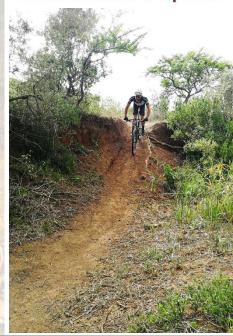

## Mountain Bike Outride

## Rider's Rules - 2018

Ride starts at 6:30 every Saturday morning – please be at the gate by 6:00 to participate.

Animals have right of way – in case of emergency get to cover or higher ground until the animal has moved away - **Do not provoke the animals**All cyclists **MUST** wear helmets and must ride in a group of 2 or more |
Indemnities are to be signed at start AND finish so that staff are aware of who is out on the track. Minors must be signed in by a guardian

challenging 27km course suited to experienced riders

- Single tracks include berms, jumps bridges, rolling drop offs and more
  - 600m of steep descent, rock gardens and river crossings
  - Loads of wildlife to be seen including white rhino, hippo and giraffe