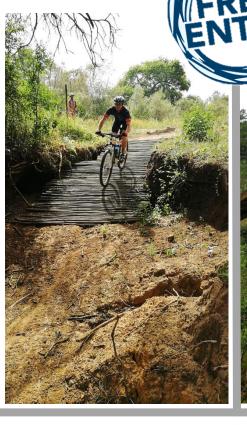

## Mountain Bike Outride

## Rider's Rules - 2018

Ride starts at 6:30 every Saturday morning – please be at the gate by 6:00 to participate.

Animals have right of way – in case of emergency get to cover or higher ground until the animal has moved away - **Do not provoke the animals**All cyclists **MUST** wear helmets and must ride in a group of 2 or more |
Indemnities are to be signed at start AND finish so that staff are aware of who is out on the track. Minors must be signed in by a guardian

challenging 27km course suited to experienced riders

- Single tracks include berms, jumps bridges, rolling drop offs and more
  - 600m of steep descent, rock gardens and river crossings
  - Loads of wildlife to be seen including white rhino, hippo and giraffe