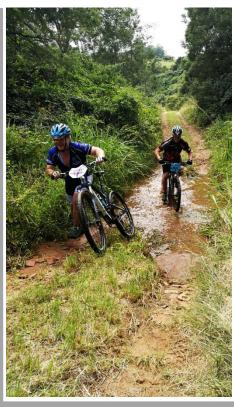

## Mountain Bike Outride

## Rider's Rules - 2018

Ride starts at 6:30 every Saturday morning – please be at the gate by 6:00 to participate.

Animals have right of way – in case of emergency get to cover or higher ground until the animal has moved away - **Do not provoke the animals**All cyclists **MUST** wear helmets and must ride in a group of 2 or more |
Indemnities are to be signed at start AND finish so that staff are aware of who is out on the track. Minors must be signed in by a guardian

challenging 27km course suited to experienced riders

- Single tracks include berms, jumps bridges, rolling drop offs and more
  - 600m of steep descent, rock gardens and river crossings
  - Loads of wildlife to be seen including white rhino, hippo and giraffe