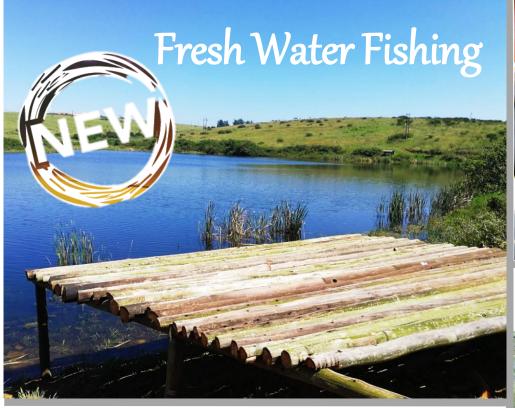

- Catch and release only
- · Artificial lures and flies only
  - No solo fishing
- · Fishing is only allowed in designated locations
  - Permits to be kept on hand while fishing
  - Do not damage the fauna & flora allowed (even if it is in your casting line)
    - Animals have right of way
- Beware of the HIPPO and give them plenty of space
  - No smoking,
     No drinking,
     No littering
  - Gates close at 18:00 please pack up by 17:30

## tala

adventure safaris

FAILURE TO COMPLY WITH THESE RULES WILL RESULT IN EJECTION FROM TALA COLLECTION PRIVATE GAME RESERVE. EMERGENCY CONTACT NUMBER: BRAD SCOTT 082 553 9257

Permit Cost:

R50.00/rod

Vehicle Entry: R80.00 Per Person Entry: R70.00