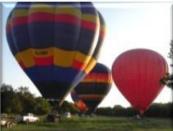

We fly at sunrise; besides being the best time of the day, winds are at their calmest and the air at its coolest to make for a pleasant and safe flight. The only control the pilot has is up or down; you drift with the wind so there is little or no turbulence during flight, it's just you and the elements, so we never know how far we will fly. Game viewing is just like a game drive: sometimes we see everything and other times we see very little, but one always has the experience of hot air ballooning. The pilot varies the height he flies at, from treetop height to about 1000 feet (300m) above the ground. On finding a suitable field to land in, the crew deflate the balloon whilst you enjoy a celebratory glass of champagne. We then return to Tala Restaurant by road for breakfast, where a souvenir certificate is awarded to each guest. The total duration is about 4 hours from the time we meet until after breakfast.