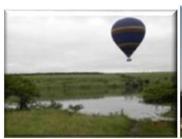

We fly at sunrise; besides being the best time of the day, winds are at their calmest and the air at its coolest to make for a pleasant and safe flight. The only control the pilot has is up or down; you drift with the wind so there is little or no turbulence during flight, it's just you and the elements, so we never know how far we will fly. Game viewing is just like a game drive: sometimes we see everything and other times we see very little, but one always has the experience of hot air ballooning. The pilot varies the height he flies at, from treetop height to about 1000 feet (300m) above the ground. On finding a suitable field to land in, the crew deflate the balloon whilst you enjoy a celebratory glass of champagne. We then return to Tala Restaurant by road for breakfast, where a souvenir certificate is awarded to each guest. The total duration is about 4 hours from the time we meet until after breakfast.