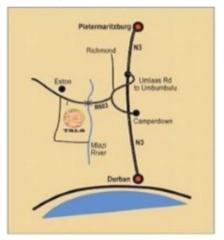

## DIRECTIONS TO TALAGAME RESERVE:

| FROM DURBANI                                           |  |
|--------------------------------------------------------|--|
| NS to Preternarizeras.<br>Take the Capperdown opp-band |  |
| TURN LEFT TOWARDS CHRUMBULLI<br>OFFRAND                |  |

TURN LIFT TOWARDS UNBURBULU ROAD AND POLICY DAD FOR \$3804 AND THE ARE ON THE LEFT HAND SIDE X.E. ER THE BIG DAIN LOW THE BIGNS TO RECEP

TAKE ROOMONO / UHBUHBULU OFF-RUP. ANOTHER 3 ON DOWN THE ROAD. ON THE LEFT HAND S 3/25" AFTER THE BOS DAM TURN LEFT.