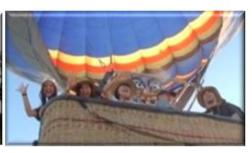

## **INCLUDED:**

- A hot drink and biscuits at the launch site: whilst the balloon is being inflated.
- o A 45 60 minute hot air balloon flight
- o Champagne and orange juice at the landing
- Breakfast after the flight at Tala Restaurant
- o A certificate to commemorate your hot air ballooning adventure

We fly at sunrise; besides being the best time of the day, winds are at their calmest and the air at its coolest to make for a pleasant and safe flight. The only control the pilot has is up or down; you drift with the wind so there is little or no turbulence during flight, it's just you and the elements, so we never know how far we will fly. Game viewing is just like a game drive: sometimes we see everything and other times we see very little, but one always has the experience of hot air ballooning. The pilot varies the height he flies at, from treetop height to about 1000 feet (300m) above the ground. On finding a suitable field to land in, the crew deflate the balloon whilst you enjoy a celebratory glass of champagne. We then return to Tala Restaurant by road for breakfast, where a souvenir certificate is awarded to each guest. The total duration is about 4 hours from the time we meet until after breakfast.